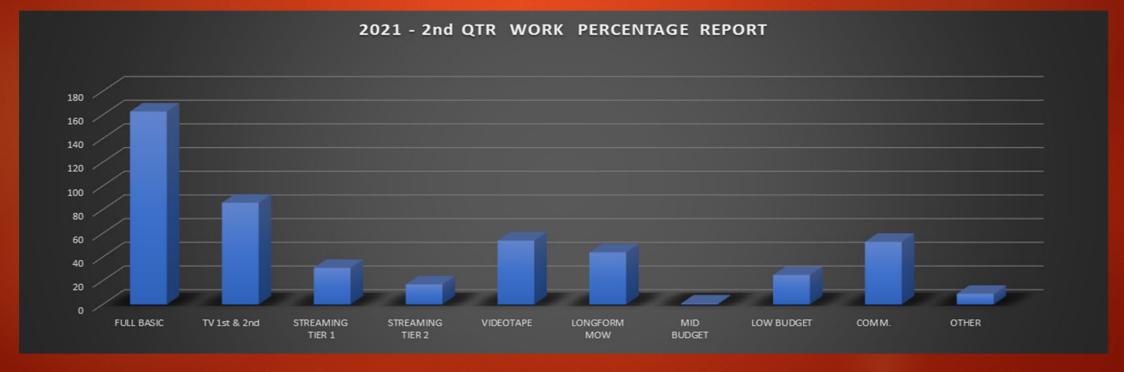

--------------------------------------------|------------|--------------|-----------|-----------|-----------|----------|--------|------------|-------|-------|
| LOCAL 44 PROJECTS                          | FULL BASIC | TV 1st & 2nd | TIER 1    | TIER 2    | VIDEOTAPE | MOW      | BUDGET | LOW BUDGET | COMM. | OTHER |
| TV, FEATURES, VTAPE, STREAMING, MOW ,LBT = | 163        | 86           | 31        | 17        | 54        | 44       | 1      | 25         | 53    | 9     |
| COMM. PROJ. + ALL OTHERS = 482             | 482        | 482          | 482       | 482       | 482       | 482      | 482    | 482        | 482   | 482   |
| TOTAL PROJECTS = 482                       | 33.8%      | 17.8%        | 6.4%      | 3.5%      | 11.2%     | 9.1%     | 0.2%   | 5.2%       | 11.0% | 1.9%  |



### HIPAA Reminder – Vaccine Talk

- Water-cooler conversations regarding vaccines can lead to HIPPA violations and make your coworkers uncomfortable.
- Respect your co-workers privacy.
- Reminder: currently the RTW agreement does not require employees to be vaccinated as a condition of employment.

### Rise in Disciplinaries

- We have experienced a considerable increase of disciplinary actions against members.
- "No Hire" letters can be the result of violating company policy by:
  - ▶ Violating COVID-19 protocols, physical violence, threats of physical violence, sexual harassment, theft, fraud, discrimination, etc.
  - ▶ "No Hire" letters go on file at Contract Services, three (3) such letters will result in removal from the Industry Experience Roster (IER).
  - "No Hire" letters are n