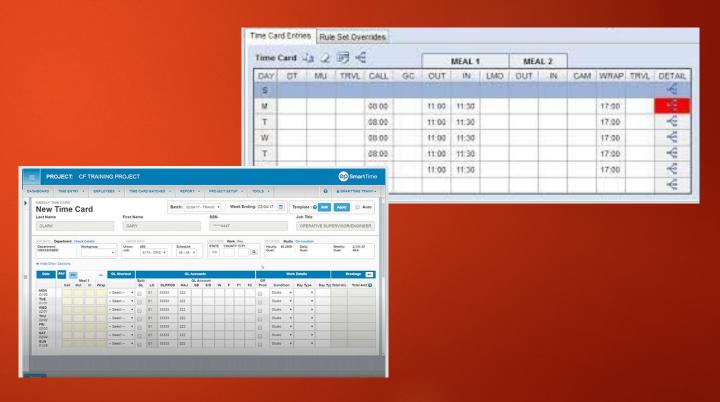

### Contracts At-A-Glance

### Contracts At-A-Glance

| BASIC AGREEMENT<br>FEATURES<br>CLASSIFICATIONS   | OCC. | RATES @<br>BASIC<br>AGREEMENT | B<br>Schedule<br>Weekly<br>54 hr.<br>Guarantee | Weekly<br>On Call<br>Rate |
|--------------------------------------------------|------|-------------------------------|------------------------------------------------|---------------------------|
| PROPMAKER FOREMAN                                | 7300 | \$ 52.56                      |                                                | \$ 2,808.22               |
|                                                  | 7301 | \$ 48.68                      |                                                |                           |
| PROPMAKER GANG BOSS                              | 7301 | \$ 46.02                      |                                                |                           |
| PROPMAKER JOURNEYMAN PROPMAKER WELDER JOURNEYMAN | 7303 | \$ 47.85                      |                                                |                           |
| PROPHIACE WELDER JOURNETHIAN                     | 7303 | 3 47.03                       |                                                |                           |
| SFX FOREMAN                                      | 7310 | \$ 52.56                      |                                                | \$ 2,808.22               |
| SFX GANG BOSS                                    | 7311 | \$ 48.68                      |                                                | 2,000.22                  |
| SFX JOURNEYMAN                                   | 7313 | \$ 46.02                      |                                                |                           |
| SFX LICENSED POWDERMAN                           | 7315 | \$ 52.77                      |                                                |                           |
| SFX ASST. LICENSED POWDERMAN                     | 7317 | \$ 49.26                      |                                                |                           |
|                                                  |      | +                             |                                                |                           |
| PROP MASTER                                      | 7331 | \$ 51.83                      | \$51.15                                        | 1                         |
| ASST. PROP MASTER                                | 7332 | \$ 46.01                      | \$45.32                                        | 1                         |
| PROPERTY / GREENS FOREPERSON                     | 7320 | \$ 48.31                      |                                                | 1                         |
| PROPERTY LEADPERSON / GANG BOSS                  | 7351 | \$ 45.06                      | \$44.40                                        | 1                         |
| PROPERTY PERSON: SET DRESSING.                   | 7369 | \$ 43.07                      |                                                |                           |
| SWING, PROPS, GREENS, ETC.                       |      |                               |                                                |                           |
|                                                  | ,    |                               |                                                |                           |
| DRAPERY FOREPERSON                               | 7321 | \$ 52.56                      |                                                | \$ 2,808.22               |
| DRAPERY GANG BOSS                                | 7323 | \$ 48.68                      |                                                |                           |
| DRAPERY JOURNEYMAN                               | 7326 | \$ 46.02                      |                                                |                           |
|                                                  |      |                               |                                                |                           |
| FLOORCOVERING FOREPERSON                         | 7324 | \$ 52.56                      |                                                | \$ 2,726.43               |
|                                                  |      | , , ,                         |                                                |                           |
| FLOORCOVERING GANG BOSS                          | 7327 | \$ 48.68                      |                                                |                           |
| FLOOR COVERING JOURNEYMAN                        | 7370 | \$ 46.02                      |                                                |                           |
|                                                  |      |                               |                                                |                           |
| UPHOLSTERY FOREPERSON                            | 7320 | \$ 52.56                      |                                                | \$ 2,726.43               |
| UPHOLSTERY GANG BOSS                             | 7322 | \$ 48.68                      |                                                |                           |
| UPHOSTERY JOURNEYMAN                             | 7325 | \$ 46.02                      |                                                |                           |
|                                                  |      |                               |                                                |                           |
| PROPERTY SEWING FOREPERSON                       | 7328 | \$ 52.56                      |                                                |                           |
| PROPERTY SEWING PERSON                           | 7329 | \$ 46.02                      |                                                |                           |
|                                                  |      |                               |                                                |                           |
| SET DECORATOR (ON CALL)                          | 7390 | \$ 761.41                     |                                                | \$ 3,172.53               |
|                                                  |      |                               |                                                |                           |
|                                                  |      |                               |                                                |                           |
| CONSTRUCTION COORDINATOR (ON CALL)               | 7392 | \$ 741.58                     |                                                | \$ 3,089.92               |