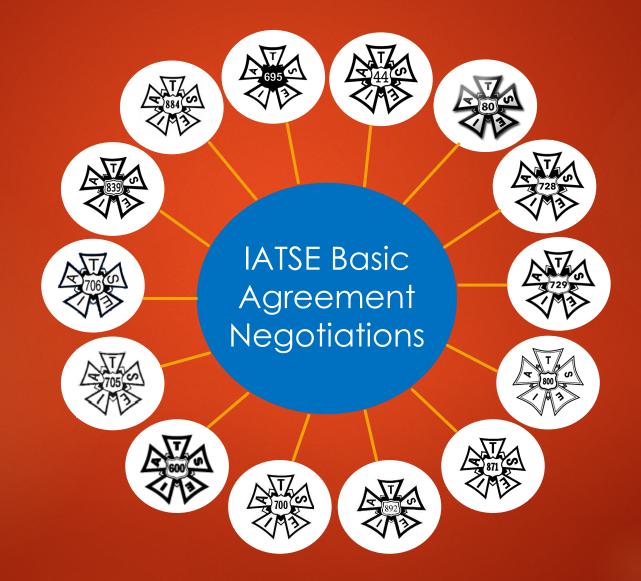

# Basic Agreement Negotiations

### 2021 Basic Agreement Negotiations

Negotiations will be held virtually beginning in late May.

Focused on general proposals only, no local negotiations will be held.

- Wages
- Pension and Health
- Streaming
- Residuals
- Quality of life issues
- Diversity