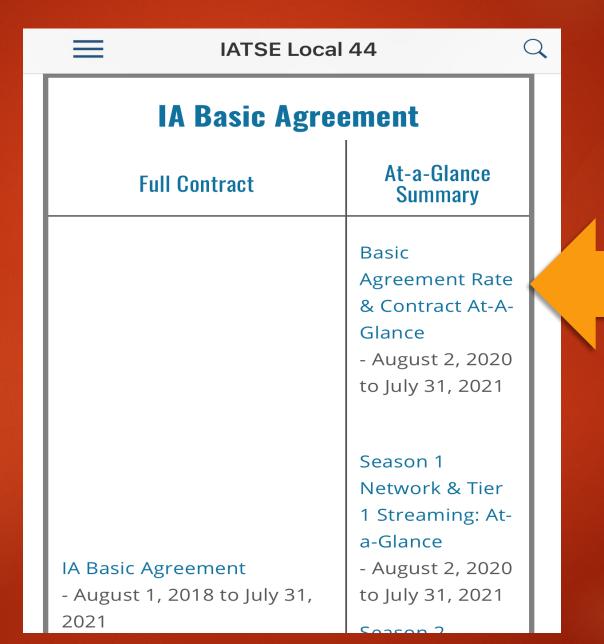

### Contracts At-A-Glance

### Contracts At-A-Glance

| BASIC AGREEMENT<br>FEATURES<br>CLASSIFICATIONS   | OCC. | RATES @<br>BASIC<br>AGREEMENT | B<br>Schedule<br>Weekly<br>54 hr.<br>Guarantee | Weekly<br>On Call<br>Rate |
|--------------------------------------------------|------|-------------------------------|------------------------------------------------|---------------------------|
| PROPMAKER FOREMAN                                | 7300 | \$ 52.56                      |                                                | \$ 2,808.22               |
|                                                  | 7301 | \$ 48.68                      |                                                |                           |
| PROPMAKER GANG BOSS                              | 7301 | \$ 46.02                      |                                                |                           |
| PROPMAKER JOURNEYMAN PROPMAKER WELDER JOURNEYMAN | 7303 | \$ 47.85                      |                                                |                           |
| PROPHIACE WELDER JOURNETHIAN                     | 7303 | 3 47.03                       |                                                |                           |
| SFX FOREMAN                                      | 7310 | \$ 52.56                      |                                                | \$ 2,808.22               |
| SFX GANG BOSS                                    | 7311 | \$ 48.68                      |                                                | 2,000.22                  |
| SFX JOURNEYMAN                                   | 7313 | \$ 46.02                      |                                                |                           |
| SFX LICENSED POWDERMAN                           | 7315 | \$ 52.77                      |                                                |                           |
| SFX ASST. LICENSED POWDERMAN                     | 7317 | \$ 49.26                      |                                                |                           |
|                                                  |      | +                             |                                                |                           |
| PROP MASTER                                      | 7331 | \$ 51.83                      | \$51.15                                        | 1                         |
| ASST. PROP MASTER                                | 7332 | \$ 46.01                      | \$45.32                                        | 1                         |
| PROPERTY / GREENS FOREPERSON                     | 7320 | \$ 48.31                      |                                                | 1                         |
| PROPERTY LEADPERSON / GANG BOSS                  | 7351 | \$ 45.06                      | \$44.40                                        | 1                         |
| PROPERTY PERSON: SET DRESSING.                   | 7369 | \$ 43.07                      |                                                |                           |
| SWING, PROPS, GREENS, ETC.                       |      |                               |                                                |                           |
|                                                  | ,    |                               |                                                |                           |
| DRAPERY FOREPERSON                               | 7321 | \$ 52.56                      |                                                | \$ 2,808.22               |
| DRAPERY GANG BOSS                                | 7323 | \$ 48.68                      |                                                |                           |
| DRAPERY JOURNEYMAN                               | 7326 | \$ 46.02                      |                                                |                           |
|                                                  |      |                               |                                                |                           |
| FLOORCOVERING FOREPERSON                         | 7324 | \$ 52.56                      |                                                | \$ 2,726.43               |
|                                                  |      | , , ,                         |                                                |                           |
| FLOORCOVERING GANG BOSS                          | 7327 | \$ 48.68                      |                                                |                           |
| FLOOR COVERING JOURNEYMAN                        | 7370 | \$ 46.02                      |                                                |                           |
|                                                  |      |                               |                                                |                           |
| UPHOLSTERY FOREPERSON                            | 7320 | \$ 52.56                      |                                                | \$ 2,726.43               |
| UPHOLSTERY GANG BOSS                             | 7322 | \$ 48.68                      |                                                |                           |
| UPHOSTERY JOURNEYMAN                             | 7325 | \$ 46.02                      |                                                |                           |
|                                                  |      |                               |                                                |                           |
| PROPERTY SEWING FOREPERSON                       | 7328 | \$ 52.56                      |                                                |                           |
| PROPERTY SEWING PERSON                           | 7329 | \$ 46.02                      |                                                |                           |
|                                                  |      |                               |                                                |                           |
| SET DECORATOR (ON CALL)                          | 7390 | \$ 761.41                     |                                                | \$ 3,172.53               |
|                                                  |      |                               |                                                |                           |
|                                                  |      |                               |                                                |                           |
| CONSTRUCTION COORDINATOR (ON CALL)               | 7392 | \$ 741.58                     |                                                | \$ 3,089.92               |