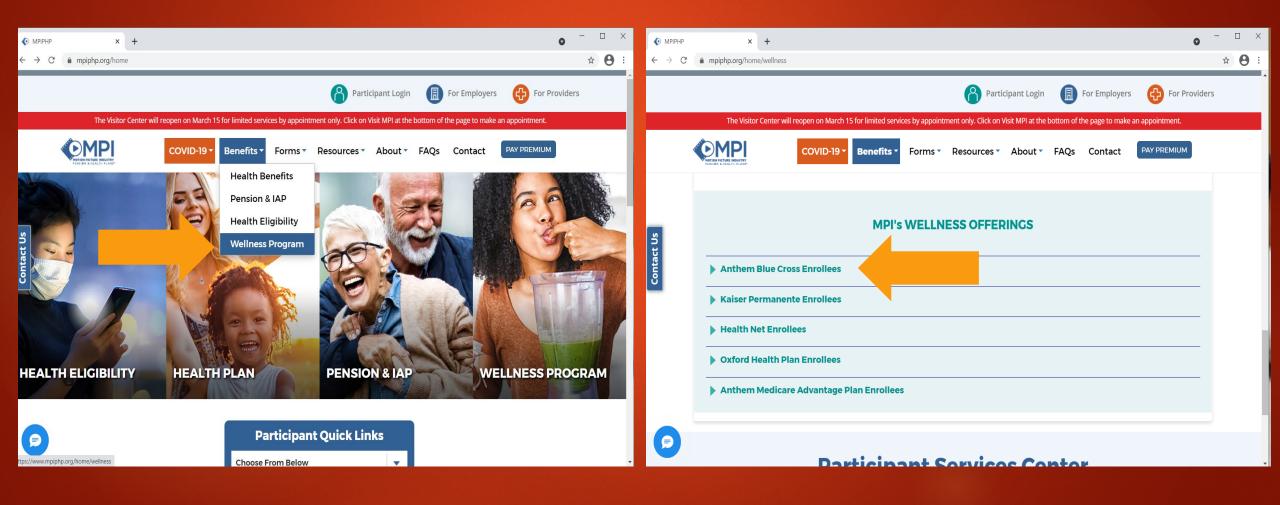

| -26.8%                                                 |
| <b>&gt;</b> | EMPLOYER CONTRIBUTIONS (in millions) Combined Pension, IAP, active and retired health                                                | <b>2019</b><br>\$1,078                                      | <b>2020</b><br>\$ 810                                      | -24.9%                                                 |
| •           | ACTIVE HEALTH PLAN COSTS (in millions) Hospital, medical /HMO Prescription Drugs Dental Vision Mental Health Total Health Plan Costs | 2019<br>\$495.5<br>109.3<br>40.8<br>5.4<br>29.9<br>\$ 679.9 | 2020<br>\$513.0<br>129.6<br>36.4<br>4.7<br>38.1<br>\$721.8 | +3.5%<br>+18.5%<br>-10.7%<br>-13.0%<br>+32.0%<br>+6.2% |

### Mental Health Awareness

https://www.mpiphp.org/home/wellness





2020 wasn't the easiest year, and we're all hoping for something better in 2021. Of course, every year comes with its own unique challenges. So it's important to know where to look when you need support.

Your member assistance program (MAP) can help you navigate the year ahead — whatever it may look like. Call to discuss things like:

- Pandemic fatigue, if you're finding it difficult to quarantine for extended periods
- **Relationship issues**, if working from home or being in close quarters with others is causing difficulty in how you interact with one another
- Caregiver stress, if you're feeling burned out from taking care of your loved ones, whether its children home from school or elderly parents who require care

You can also get in touch with MAP to learn about the **Sanvello